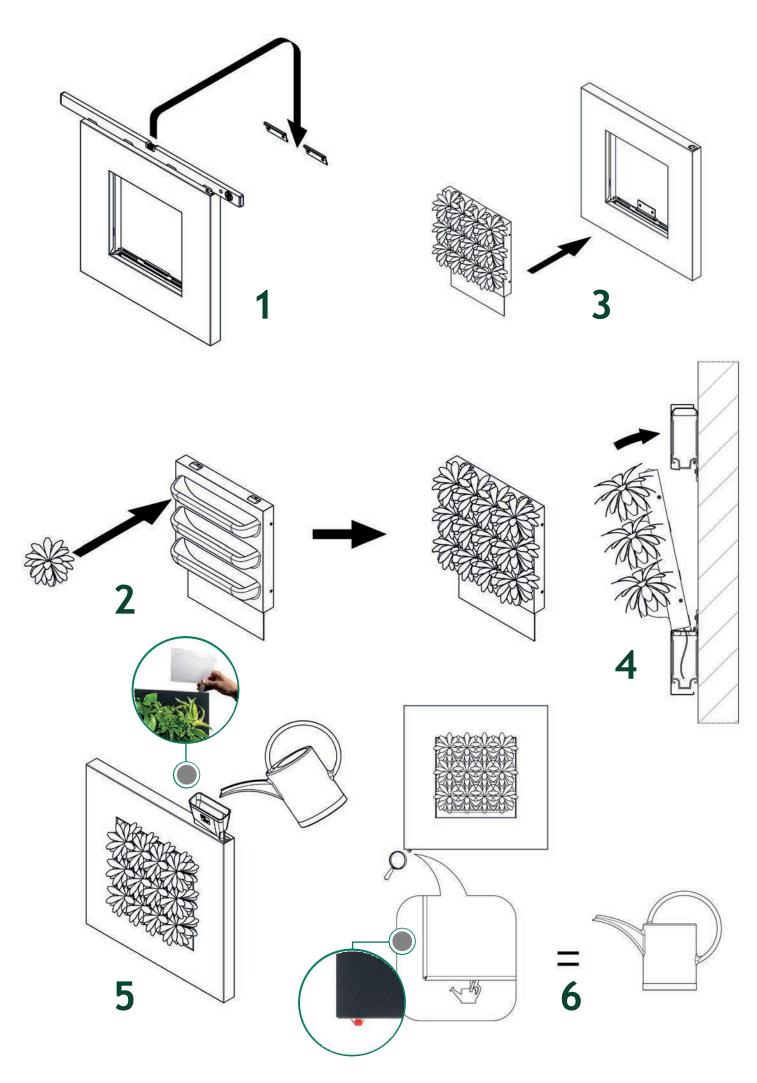

## **INSTALLATION & MAINTENANCE**

are supplied. The LivePicture comes with instructions and can be easily mounted on a vertical surface with a few screws. The slots of the removable plant cassettes can be planted according to your own preference and taste. The choice of plants is dependent on the location where the LivePicture is placed. Have a look at our PlantGuide at our website for tips.

### **WATERING**

Due to the low maintenance system, the plants stay beautiful and lively for many years. The water reservoir is sufficient to provide the plants with water for 4-6 weeks. The LivePicture can be installed in any desired location since no electricity or pump is required. The empty indicator indicates when the water reservoir needs to be filled with water. The capillary action of the plant cassettes provides the plants with the right amount of water. The frame can be cleaned with a soft microfibre cloth and mild soap. The use of aggressive cleaning products is not recommended.