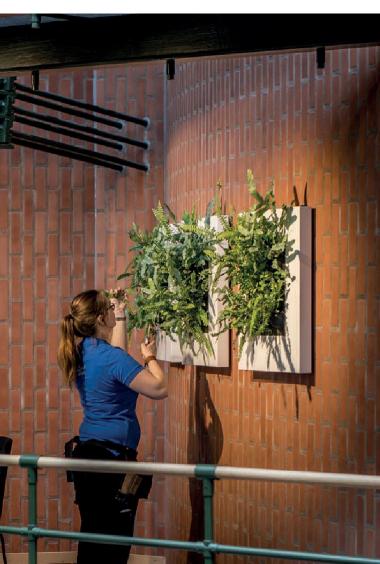

## **INSTALLATION & MAINTENANCE**

are supplied. The LivePicture comes with instructions and can be easily mounted on a vertical surface with a few screws. The slots of the removable plant cassettes can be planted according to your own preference and taste. The choice of plants is dependent on the location where the LivePicture is placed. Have a look at our PlantGuide at our website for tips.

#### **PRUNING**

Pruning of the plants in the cassettes can be done throughout the year. By pruning the dead or unhealthy parts, new growth is stimulated. The planting becomes more compact, fuller and retains its fresh appearance.