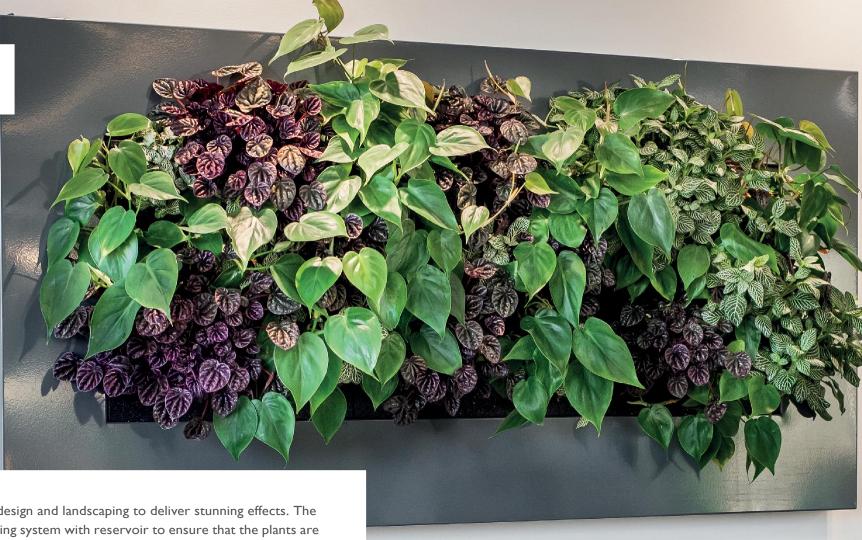

**Frame:** The frame of the Livepicture is made of powder coated steel and is fully recyclable.

Tank: The tank within the Livepicture is made of polyvinylchloride (PVC) and is fully recyclable.

**Beplanting:** The plants used in the pre-cultivated cassettes in the LivePicture are grown at the Dartplant production site under the "On the way to PlanetProof" certification. This independent certification proves that the plants for the LivePicture have been produced more sustainably and are therefore a better choice for nature, climate and animals. The online Mobilane PlantGuide gives an overview of selected plant species that are recommended for planting on the LivePicture

## **INSTALLATION & MAINTENANCE**

are supplied. The LivePicture comes with instructions and can be easily mounted on a vertical surface with a few screws. The slots of the removable plant cassettes can be planted according to your own preference and taste. The choice of plants is dependent on the location where the LivePicture is placed. Have a look at our PlantGuide at our website for tips.