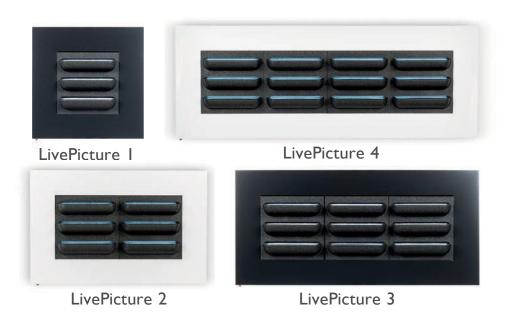

## SPECIFICATIONS LIVEPICTURE

| Product       | Dimensions (w x h x d)      | Number of cassettes | Weight (empty) | Volume (in litres) |
|---------------|-----------------------------|---------------------|----------------|--------------------|
| LivePicture I | $72 \times 72 \times 7$ cm  | 1                   | 12.0 kg        | 14 liter           |
| LivePicture 2 | $112 \times 72 \times 7$ cm | 2                   | 16.6 kg        | 19 liter           |
| LivePicture 3 | $152 \times 72 \times 7$ cm | 3                   | 21.1 kg        | 24 liter           |
| LivePicture 4 | 192 x 72 x 7 cm             | 4                   | 25.5 kg        | 29 liter           |