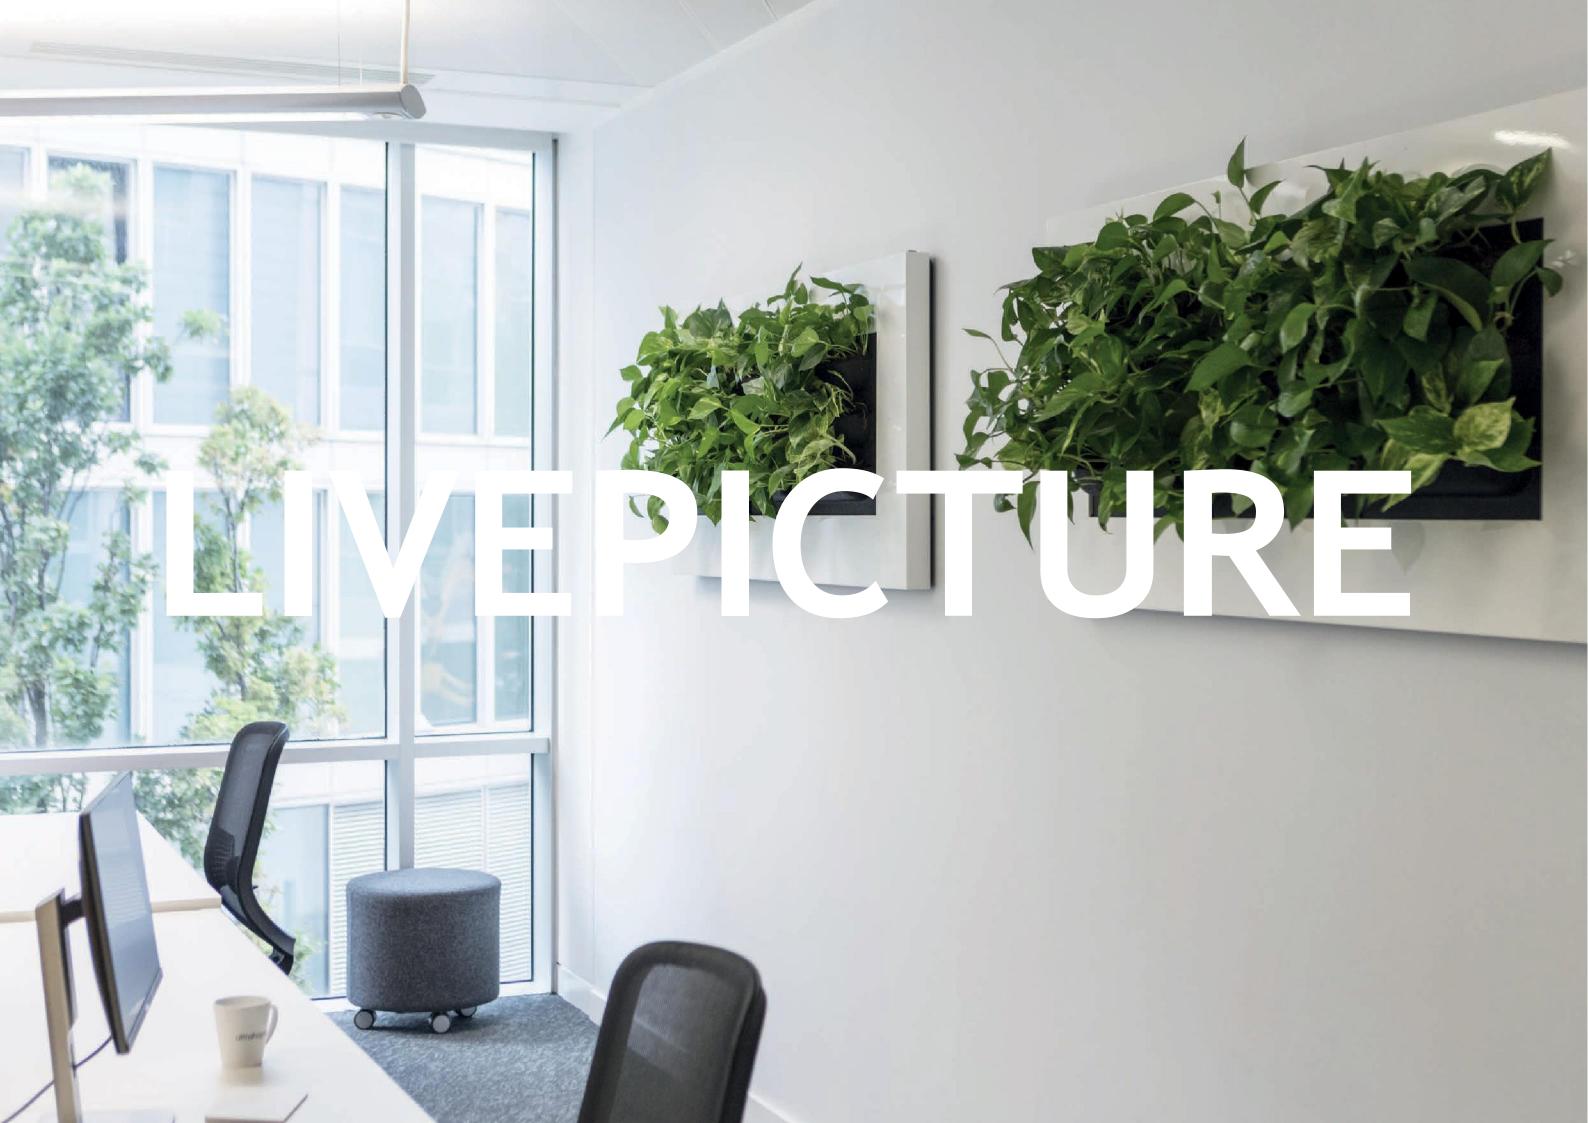

## LIVEPICTURE

LivePicture embodies innovation, design and landscaping to deliver stunning effects. The frame includes an integrated watering system with reservoir to ensure that the plants are provided with water for four to six weeks. The innovative patented construction requires no electrical connection. LivePicture can be easily and quickly mounted on any wall using just a few screws.

#### **SPACE-SAVING**

LivePicture is a stylish and space-saving solution to include plants in any interior environment. Rooms with limited space for plant pots will benefit from the wall-mounted placement of LivePicture. LivePicture requires minimal maintenance.