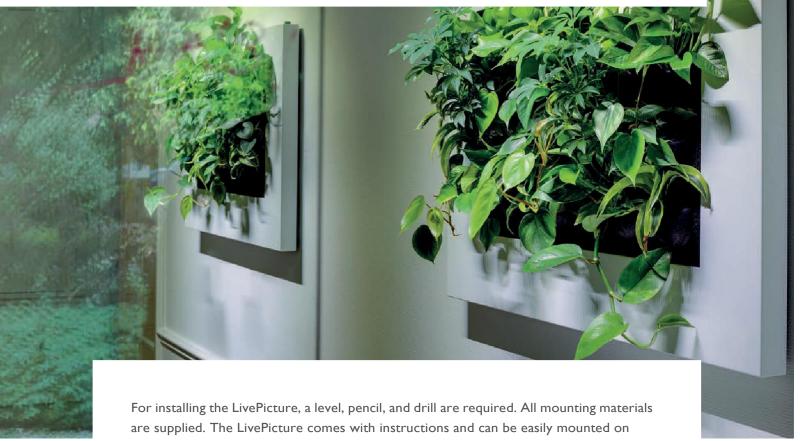

## **INSTALLATION & MAINTENANCE**

are supplied. The LivePicture comes with instructions and can be easily mounted on a vertical surface with a few screws. The slots of the removable plant cassettes can be planted according to your own preference and taste. The choice of plants is dependent on the location where the LivePicture is placed. Have a look at our PlantGuide at our website for tips.