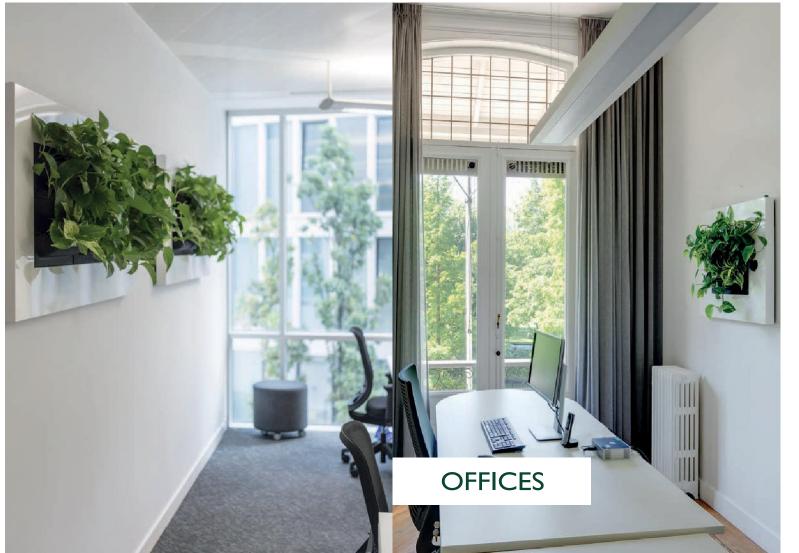

#### **SPACE-SAVING**

LivePicture is a stylish and space-saving solution to include plants in any interior environment. Rooms with limited space for plant pots will benefit from the wall-mounted placement of LivePicture. LivePicture requires minimal maintenance.

## **BENEFITS**

Unique visual impact

O Vertical greenery takes up little space

Interchangeable plant cassettes and frame

Improves the indoor climate and air quality

No electricity or pump required

Helps increase concentration, productivity
and general well-being