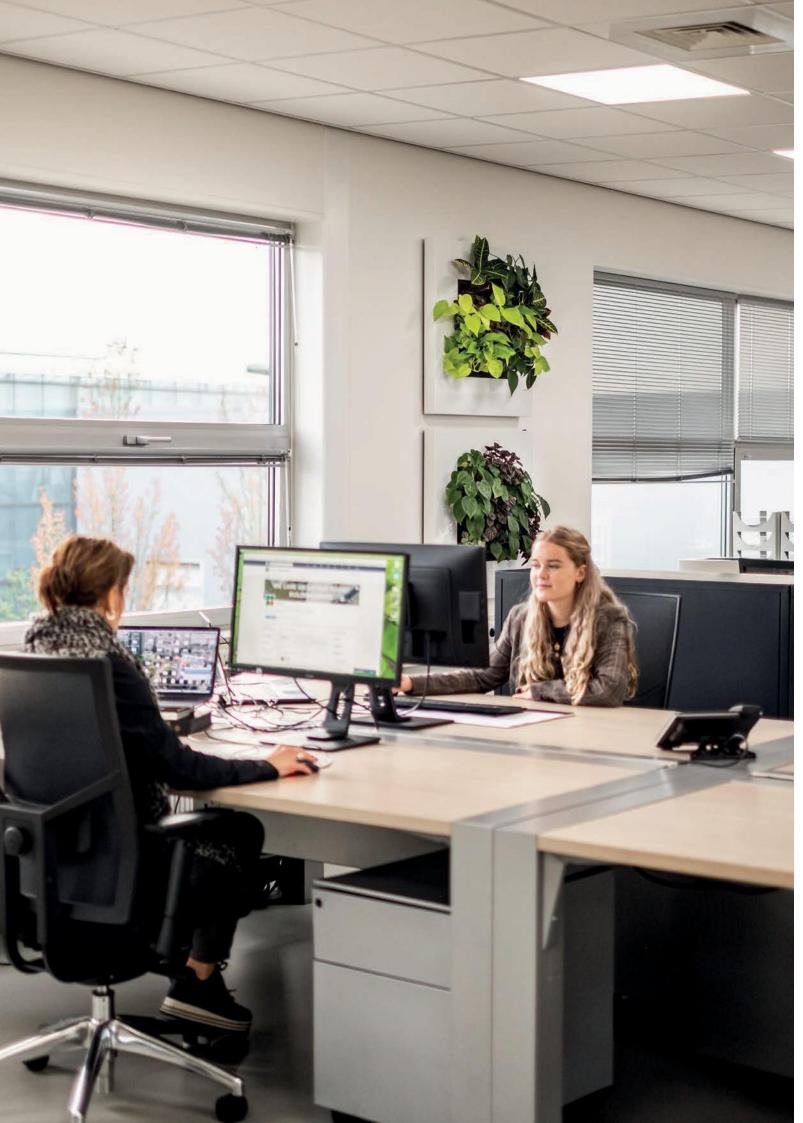

#### **SPACE-SAVING**

LivePicture is a stylish and space-saving solution to include plants in any interior environment. Rooms with limited space for plant pots will benefit from the wall-mounted placement of LivePicture. LivePicture requires minimal maintenance.

## **BENEFITS**

Unique visual impact

O Vertical greenery takes up little space

Interchangeable plant cassettes and frame

Improves the indoor climate and air quality

No electricity or pump required

Helps increase concentration, productivity
and general well-being