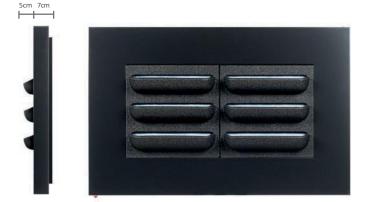

## SPECIFICATIONS LIVEPICTURE

| Product       | Dimensions (w x h x d)      | Number of cassettes | Weight (empty) | Volume (in litres) |
|---------------|-----------------------------|---------------------|----------------|--------------------|
| LivePicture I | $72 \times 72 \times 7$ cm  | 1                   | 12.0 kg        | 14 liter           |
| LivePicture 2 | $112 \times 72 \times 7$ cm | 2                   | 16.6 kg        | 19 liter           |
| LivePicture 3 | $152 \times 72 \times 7$ cm | 3                   | 21.1 kg        | 24 liter           |
| LivePicture 4 | 192 x 72 x 7 cm             | 4                   | 25.5 kg        | 29 liter           |