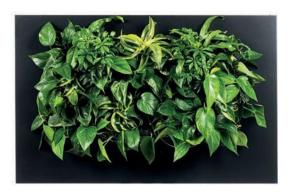

## LIVEPICTURE

LivePicture embodies innovation, design and landscaping to deliver stunning effects. The frame includes an integrated watering system with reservoir to ensure that the plants are provided with water for four to six weeks. The innovative patented construction requires no electrical connection. LivePicture can be easily and quickly mounted on any wall using just a few screws.

#### **SPACE-SAVING**

LivePicture is a stylish and space-saving solution to include plants in any interior environment. Rooms with limited space for plant pots will benefit from the wall-mounted placement of LivePicture. LivePicture requires minimal maintenance.